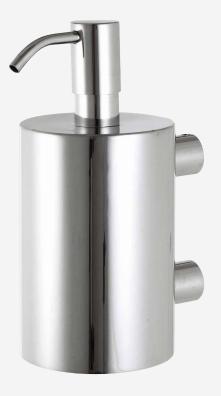

## UT- 3500

Durable manual soap dispensers are designed to be durable for everyday use. These have rustresistant surface for easy maintenance and cleaning. The non-leaking pump dispense precise amount of soap at each press which is helpful to reduce waste and keep washroom neat .

| Model No. | UT- 3500                                   |
|-----------|--------------------------------------------|
| Mounting  | Wall Mounted                               |
| Material  | Stainless Steel AISI 304 with satin finish |
| Capacity  | 400 ml                                     |
| Size      | 76xH168 mm                                 |